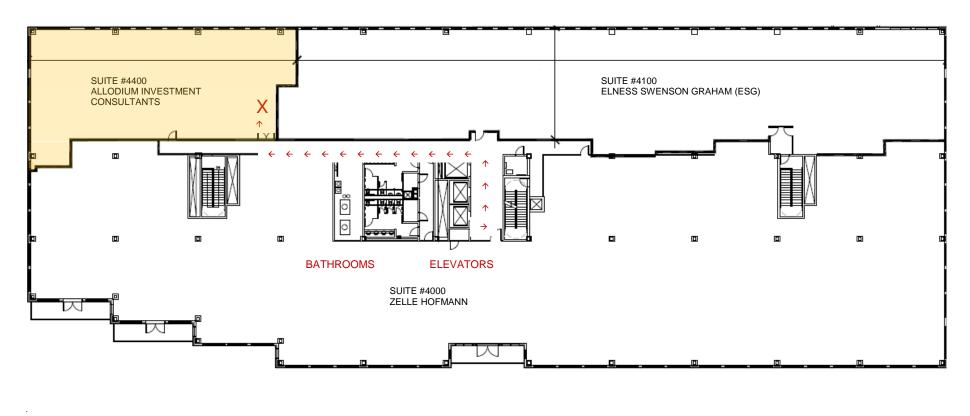

## Fourth Floor Directions to Allodium's Office:

Exit elevators. Turn left.

Turn left again and continue west down hallway to Suite 4400.