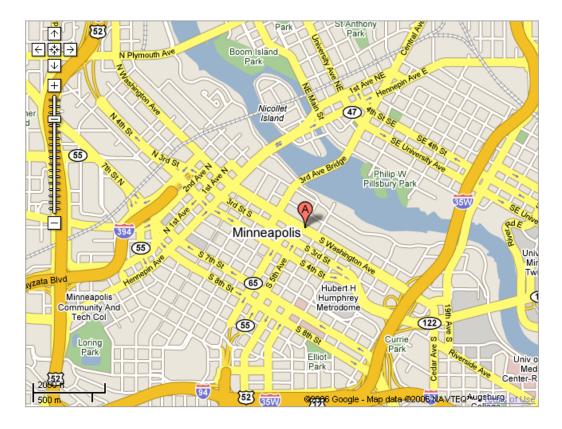

## **Driving Directions to Allodium**

Allodium Investment Consultants is conveniently located on the north edge of downtown Minneapolis in the Depot Office Center. The address is 500 Washington Avenue South, Minneapolis, MN, 55415. We're located on the fourth floor in Suite 4400.

*Traveling North on 35W:* Take the 5<sup>th</sup> Avenue exit from 35W and this turns into 5<sup>th</sup> Avenue, go about eight blocks until you get to the Washington Street stoplight, turn right onto Washington Avenue, go one block to the Portland Avenue stoplight, turn left onto Portland Avenue, and then immediately turn left into the Portland Avenue parking ramp.

*Traveling South on 35W:* Take the Washington Avenue exit (17C) from 35W, turn right onto Washington Avenue and head West for about seven blocks to the Portland Avenue stoplight, turn right onto Portland Avenue, then immediately turn left into the Portland Avenue parking ramp.

*Traveling East on 394:* Take the 3<sup>rd</sup> Street/Washington Avenue exit (9C) from 394, then follow the signs for Washington Avenue, turn right onto Washington Avenue, go about ten blocks to the Portland Avenue stoplight, turn left onto Portland Avenue, then immediately turn left into the Portland Avenue parking ramp.

*Traveling East (South) on 94 (52):* Take the 3<sup>rd</sup> Street/4<sup>th</sup> Street exit from 94 (52), then follow 4<sup>th</sup> Street for eight blocks to the Fifth Avenue stoplight, turn left onto Fifth Avenue. Continue on Fifth Avenue for 3 blocks, crossing over Washington Avenue, to 2<sup>nd</sup> Street. At 2<sup>nd</sup> Street turn right, go one block then turn right on Portland Avenue. The parking entrance to the Depot Office building is on the right, halfway between Washington and 2<sup>nd</sup> Street. Turn right into the Portland Avenue parking ramp.

*Traveling West on 94:* Take the Cedar Avenue exit (234C) from 94, go about six blocks, Cedar Avenue then bends left and becomes Washington Avenue, go about nine blocks to the Portland Avenue stoplight, then turn right onto Portland Avenue, then immediately turn left into the Portland Avenue parking ramp.

## Parking Information at the Depot Office Center

Allodium Investment Consultants is conveniently located on the north edge of downtown Minneapolis in the Depot Office Center. The address is 500 Washington Avenue South, Minneapolis, MN 55415. Enter the Depot Office Center from the Portland Avenue parking ramp or via the main entrance to the building on Washington Avenue. We are located in Suite 4400 on the fourth floor.